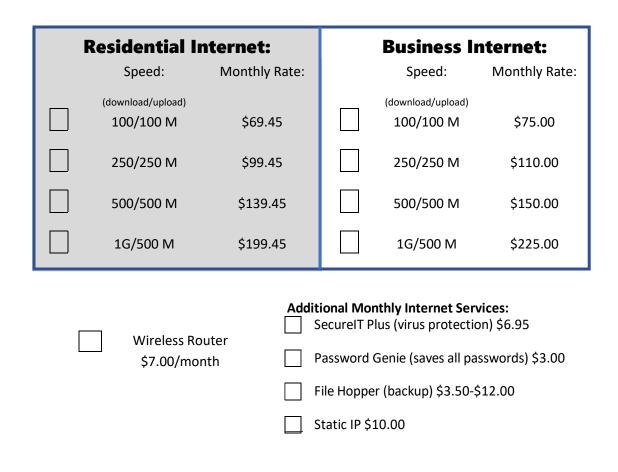

---------------------------------|---|
| What is your mother's maiden name? |   |
| Signature                          |   |

#### Electronic Banking (ACH)

With our Direct Payment Program, you will not have to write another check to pay for your monthly communications bill. When you enroll, we will automatically deduct the TOTAL AMOUNT DUE (found on your bill) from your checking account on the 20<sup>th</sup> of each month. You will continue to receive your monthly bill for review, but it will reflect Do Not Pay Auto Deduct. For verification purposes, a voided check or documentation from your financial institution must accompany this agreement.

| Name on Account     |
|---------------------|
| Bank Name           |
| Bank Routing Number |
| Account Number      |
| Signature           |



### STANDARD AGREEMENT FOR LOCAL EXCHANGE SERVICE

1. **SERVICE AGREEMENT:** This standard agreement governs your service relationship with Dunkerton Telephone Cooperative for regulated local exchange services and facilities. We now provide a Service Agreement which may be requested or viewed on our web site at <u>www.dunkerton.net</u> or in the business office.

2. ACCEPTANCE. Your acceptance of this Agreement occurs upon any of the following: (a) you provide a written or electronic signature expressly accepting this Agreement; (b) you orally or electronically order and/or activate Service; or (c) you use Service, following notification that this Agreement will apply to your ongoing use of such Service.

3. ADDITIONAL TERMS OF SERVICE. We provide Service pursuant to a certificate of pub